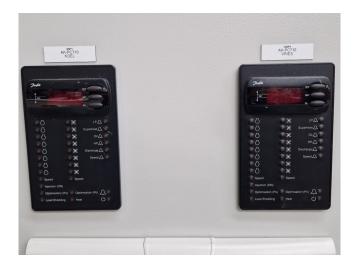

### Used Bitzer 4PCS-10.2Y-40P (x3) & 4CC-6.2Y-40S (x2)

Used Bitzer compressor rack on Freon. Complete with Bitzer 4PCS-10.2Y-40P (x3) & 4CC-6.2Y-40S (x2) semi-hermetic reciprocating compressors, liquid line filters drier, pressure and safety switches, sight glasses and a control box with x2 Danfoss displays. Why choose for HOSBV? Were not only the largest used refrigeration specialist in Europe, but also, we deliver all equipment including an extensive test, warranty and industrial cleaning. \*Optional we can also perform a new paint job and arrange the logistics.