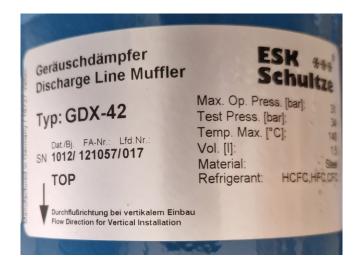

### Used Bitzer 4PCS-10.2Y-40P (x3) & 4CC-6.2Y-40S (x2)

Used Bitzer compressor rack on Freon. Complete with Bitzer 4PCS-10.2Y-40P (x3) & 4CC-6.2Y-40S (x2) semi-hermetic reciprocating compressors, liquid line filters drier, pressure and safety switches, sight glasses and a control box with x2 Danfoss displays. Why choose for HOSBV? Were not only the largest used refrigeration specialist in Europe, but also, we deliver all equipment including an extensive test, warranty and industrial cleaning. \*Optional we can also perform a new paint job and arrange the logistics.