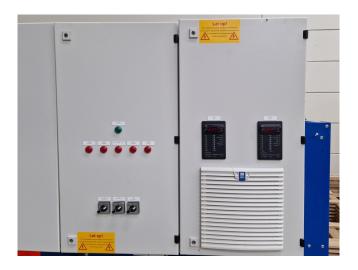

#### **Specifications**

| Brand                    | Bitzer                  |
|--------------------------|-------------------------|
| Туре                     | 4PCS-10.2Y-40P (x3) &   |
|                          | 4CC-6.2Y-40S (x2)       |
| Refrigerant              | Freon                   |
| kW at -5ºC/+40ºC         | 133,1                   |
| kW at -10°C/+40°C        | 114,3                   |
| kW at -20°C/+40°C        | 74,1                    |
| kW at -30°C/+40°C        | 44,6                    |
| kW at -40°C/+40°C        | 23,2                    |
| kW at -45°C/+40°C        | 14,9                    |
| On steel base frame      | ✓                       |
| Pressure safety switches | /                       |
| Hp/Lp/Op                 |                         |
| Pressure gauges          | /                       |
| Hp/Lp/Op                 |                         |
| Liquid line filter drier | ✓                       |
| Sight Glass              | ✓                       |
| Control panel            | ✓                       |
| m3 / h                   | 210,5 m³/h - 1450 RPM & |
|                          | 253,9 m³/h - 1750 RPM   |
| Remarks                  | Y.o.b. 2012             |
| Package / Rack           | ✓                       |
| Sizes                    | 2750x900x1950 mm        |
|                          | (LxWxH)                 |
| Stock                    | 1                       |
|                          |                         |

### Used Bitzer 4PCS-10.2Y-40P (x3) & 4CC-6.2Y-40S (x2)

Used Bitzer compressor rack on Freon. Complete with Bitzer 4PCS-10.2Y-40P (x3) & 4CC-6.2Y-40S (x2) semi-hermetic reciprocating compressors, liquid line filters drier, pressure and safety switches, sight glasses and a control box with x2 Danfoss displays. Why choose for HOSBV? Were not only the largest used refrigeration specialist in Europe, but also, we deliver all equipment including an extensive test, warranty and industrial cleaning. \*Optional we can also perform a new paint job and arrange the logistics.