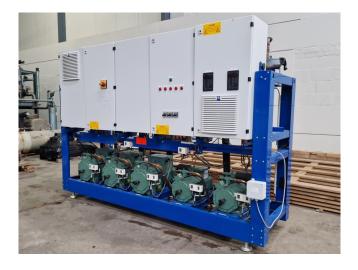

#### **Specifications**

| Brand                    | Bitzer                  |
|--------------------------|-------------------------|
| Туре                     | 4PCS-10.2Y-40P (x3) &   |
|                          | 4CC-6.2Y-40S (x2)       |
| Refrigerant              | Freon                   |
| kW at -5ºC/+40ºC         | 133,1                   |
| kW at -10°C/+40°C        | 114,3                   |
| kW at -20°C/+40°C        | 74,1                    |
| kW at -30°C/+40°C        | 44,6                    |
| kW at -40°C/+40°C        | 23,2                    |
| kW at -45°C/+40°C        | 14,9                    |
| On steel base frame      | ✓                       |
| Pressure safety switches | /                       |
| Hp/Lp/Op                 |                         |
| Pressure gauges          | /                       |
| Hp/Lp/Op                 |                         |
| Liquid line filter drier | ✓                       |
| Sight Glass              | ✓                       |
| Control panel            | ✓                       |
| m3 / h                   | 210,5 m³/h - 1450 RPM & |
|                          | 253,9 m³/h - 1750 RPM   |
| Remarks                  | Y.o.b. 2012             |
| Package / Rack           | ✓                       |
| Sizes                    | 2750x900x1950 mm        |
|                          | (LxWxH)                 |
| Stock                    | 1                       |
|                          |                         |

### Used Bitzer 4PCS-10.2Y-40P (x3) & 4CC-6.2Y-40S (x2)

Used Bitzer compressor rack on Freon. Complete with Bitzer 4PCS-10.2Y-40P (x3) & 4CC-6.2Y-40S (x2) semi-hermetic reciprocating compressors, liquid line filters drier, pressure and safety switches, sight glasses and a control box with x2 Danfoss displays. Why choose for HOSBV? Were not only the largest used refrigeration specialist in Europe, but also, we deliver all equipment including an extensive test, warranty and industrial cleaning. \*Optional we can also perform a new paint job and arrange the logistics.