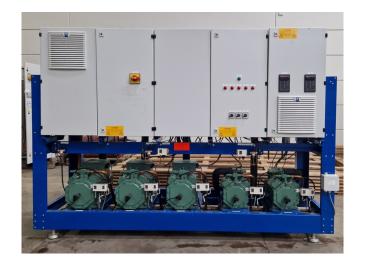

#### **Specifications**

| Brand                    | Bitzer                  |
|--------------------------|-------------------------|
| Туре                     | 4PCS-10.2Y-40P (x3) &   |
|                          | 4CC-6.2Y-40S (x2)       |
| Refrigerant              | Freon                   |
| kW at -5ºC/+40ºC         | 133,1                   |
| kW at -10°C/+40°C        | 114,3                   |
| kW at -20°C/+40°C        | 74,1                    |
| kW at -30°C/+40°C        | 44,6                    |
| kW at -40°C/+40°C        | 23,2                    |
| kW at -45°C/+40°C        | 14,9                    |
| On steel base frame      | ✓                       |
| Pressure safety switches | /                       |
| Hp/Lp/Op                 |                         |
| Pressure gauges          | /                       |
| Hp/Lp/Op                 |                         |
| Liquid line filter drier | ✓                       |
| Sight Glass              | ✓                       |
| Control panel            | ✓                       |
| m3 / h                   | 210,5 m³/h - 1450 RPM & |
|                          | 253,9 m³/h - 1750 RPM   |
| Remarks                  | Y.o.b. 2012             |
| Package / Rack           | ✓                       |
| Sizes                    | 2750x900x1950 mm        |
|                          | (LxWxH)                 |
| Stock                    | 1                       |
|                          |                         |

### Used Bitzer 4PCS-10.2Y-40P (x3) & 4CC-6.2Y-40S (x2)

Used Bitzer compressor rack on Freon. Complete with Bitzer 4PCS-10.2Y-40P (x3) & 4CC-6.2Y-40S (x2) semi-hermetic reciprocating compressors, liquid line filters drier, pressure and safety switches, sight glasses and a control box with x2 Danfoss displays. Why choose for HOSBV? Were not only the largest used refrigeration specialist in Europe, but also, we deliver all equipment including an extensive test, warranty and industrial cleaning. \*Optional we can also perform a new paint job and arrange the logistics.